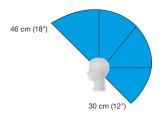

# **Hair Length**

We measure mannequin hair using a 90° projection angle from the head. You'll find two numbers—one indicating the measurement from the front of the head and the second from the nape.