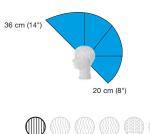

# **Hair Length**

We measure mannequin hair using a 90° projection angle from the head. You'll find two numbers—one indicating the measurement from the front of the head and the second from the nape.

# ALICIA AVAILABLE IN: MSMZZZZT 30 cm (12\*) 20 cm (8\*) Hair Length: 30 cm + 20 cm (12\* + 8\*) Hair Type: Human/Natural