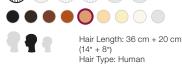

# ALICIA AVAILABLE IN: MSMZZZZT 30 cm (12\*) 20 cm (8\*) Hair Length: 30 cm + 20 cm (12\* + 8\*) Hair Type: Human/Natural