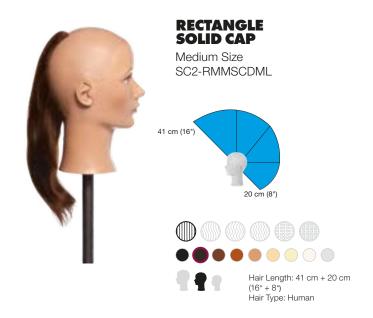

# **CAP** Series

Discover a world of limitless creativity with the Cap Series. Unlike traditional mannequins, our innovative design introduces one reusable headform crafted from recyclable ABS plastic. Perfect for all experience levels, interchangeable hair caps effortlessly pop on and off, making the Cap Series a lifelong tool for endless learning.

# **CAP SERIES COMPONENTS**

Fast-track your skill development with our Cap Series components—a hands-on opportunity to master techniques on a smaller scale before advancing to full-head applications, all while minimizing hair waste.