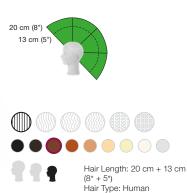

# ALICIA AVAILABLE IN: MSMZZZZT 30 cm (12\*) 20 cm (8\*) Hair Length: 30 cm + 20 cm (12\* + 8\*) Hair Type: Human/Natural