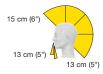

# **PS PREMIUM SERIES**

**GIOVANNI AVAILABLE IN: MFLGDDCL-BR** 

(6" + 5") + 13 cm (5") Beard Hair Type: Human

# **PS PREMIUM SERIES**

**JOHANN AVAILABLE IN: PS MFLGGWCL-BR** 

Hair Length: 15 cm + 13 cm (6" + 5") + 13 cm (5") Beard Hair Type: Natural

Ultra Light

White Gray

Medium Small Large

**PIERANGELO AVAILABLE IN: PS MFLGGWCL-BP2** 

15 cm (6")

Hair Length: 15 cm + 13 cm

(6" + 5") + 13 cm (5") Beard Hair Type: Natural

# **PS PREMIUM SERIES**

**PIERFILIPPO AVAILABLE IN:** PS MFLGDBCL-BP1

Hair Length: 15 cm + 13 cm (6" + 5") + 13 cm (5") Beard Hair Type: Human

# **PS PREMIUM SERIES**

**TOSHIO AVAILABLE IN: MFLGDBCL** 

(6" + 5") Hair Type: Human