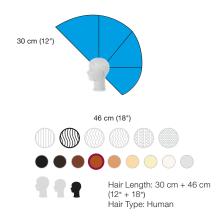

# ALICIA AVAILABLE IN: MSMZZZZT 30 cm (12\*) 20 cm (8\*) Hair Length: 30 cm + 20 cm (12\* + 8\*) Hair Type: Human/Natural