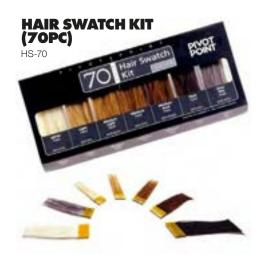

# **SWATCHES AND WEFTS**

Embark on a color and extension creativity journey with our hair swatches and wefts, your go-to tools for trying color and perfecting fitting methods.

HAIR MOVEMENT **SWATCH KIT (7PC)** 

HS-8CURLY

**WHITE HAIR SWATCH (12PC)** 

5 cm HS-12W

**LIGHT HAIR SWATCH (12PC)** 

5 cm HS-12L

**MEDIUM HAIR SWATCH (12PC)** 

5 cm HS-12M

5 cm HS-12D

**DARK GRAY HAIR SWATCH (12PC)** 

5 cm HS-12DG

**MEDIUM-LIGHT** HAIR SWATCH (12PC)

5 cm HS-12ML

**MEDIUM-DARK** HAIR SWATCH (12PC)

5 cm HS-12MD