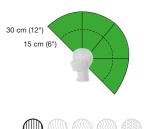

# **Hair Length**

We measure mannequin hair using a 90° projection angle from the head. You'll find two numbers—one indicating the measurement from the front of the head and the second from the nape.

# ALICIA AVAILABLE IN: MSMZZZZT 30 cm (12\*) 20 cm (8\*) Hair Length: 30 cm + 20 cm (12\* + 8\*) Hair Type: Human/Natural