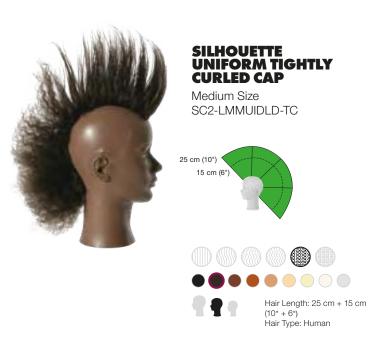

RIES **CS CAP SERIES** 

**MAYA AVAILABLE IN: os** MMMUIDLD-TC **©** SC2-FMMUIDLD-TC









# **MULTI-TEXTURE QUAD AVAILABLE IN: ™ MMMUIDLD-TC-4P**

**©** SC2-FMMUIDLD-TC







**KEY** TEXTURE

















COLOR













**HEAD SIZE** 



Straight Wavy

Curly

Coily

Medium Medium Medium Light Dark Light



Ultra Light

White Gray

Large Medium Small







# TIGHTLY CURLED SLIP-ON AVAILABLE IN: S SB9UIDLL-TC-8





66

Every time our team has a great class or hair event, it is *with* our *Pivot Point* gear and support.

- Jesse Linares



# **CAP SERIES COMPONENTS**



Fast-track your skill development with our Cap Series components—a hands-on opportunity to master techniques on a smaller scale before advancing to full-head applications, all while minimizing hair waste.















RECTANGLE INCREASE CAP

Small Size SC3-RMSIIDLL-M







SILHOUETTE UNIFORM CAP

Small Size SC3-LMSUIDLL-V





# **CAP SERIES ACCESSORIES**



Explore tools that elevate your experience with our Cap Series, featuring the indispensable Reusable Headform—an essential element to unlock boundless creativity and support lifelong learning.

**REUSABLE** 

**REUSABLE** 

**HEADFORM** 

Small Size - Medium Tone

SC3-HMM0000M-ABS

**HEADFORM** 

SC2-HMM0000M-ABS

Medium Size – Medium Tone

**REUSABLE HEADFORM** 

Medium Size – Light Tone SC2-HMM0000L-ABS



**REUSABLE HEADFORM** Small Size - Light Tone SC3-HMM0000L-ABS



CAP SERIES DRYER POST SC2-DRYERPOST



**LOCK POST** 

SC2-LOCKPOST



**CAP SERIES** 





CAP SERIES LOCKING KEY **AND LANYARD** 

SC2-KEY



**REUSABLE** 

Medium Size