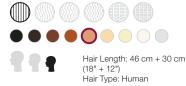

# **Head Size**

Each head size holds a different purpose. The larger the head, the more hair and surface area to practice on. Our medium head size gives the most authentic experience by mimicking the size of the average human head. The smaller head size supercharges workshops and training sessions by using just the right amount of hair.

# **Hair Type**

Most of our mannequins feature 100% human hair for the most realistic results, while certain products feature a blend of natural hair for added versatility.

#### **Hair Color**

Our mannequins undergo a lightening process that excludes chemical treatments, ensuring a range of colors without compromising gentleness. Hair color listed in the product description is based on tone level. Actual color levels may differ based on color brand.

#### **Hair Texture**

Hair undergoes a steaming process without harsh chemicals, to achieve varying hair textures. The "mm" listed under each product refers to the rod diameter used during steaming.

# **Hair Length**

We measure mannequin hair using a 90° projection angle from the head. You'll find two numbers—one indicating the measurement from the front of the head and the second from the nape.