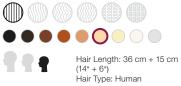

# **Hair Type**

Most of our mannequins feature 100% human hair for the most realistic results, while certain products feature a blend of natural hair for added versatility.

#### **Hair Color**

Our mannequins undergo a lightening process that excludes chemical treatments, ensuring a range of colors without compromising gentleness. Hair color listed in the product description is based on tone level. Actual color levels may differ based on color brand.

#### **Hair Texture**

Hair undergoes a steaming process without harsh chemicals, to achieve varying hair textures. The "mm" listed under each product refers to the rod diameter used during steaming.

# **Hair Length**

We measure mannequin hair using a 90° projection angle from the head. You'll find two numbers—one indicating the measurement from the front of the head and the second from the nape.

# **ALYSE AVAILABLE IN: os** MMSSCZLL **©** SC3-FMSSCZLL 36 cm (14") 15 cm (6") Hair Length: 36 cm + 15 cm (14" + 6") Hair Type: Human

**COLOR QUADRANT AVAILABLE IN:** os MMSUZZLL-4P GS SC3-FMSUZZLL-4P