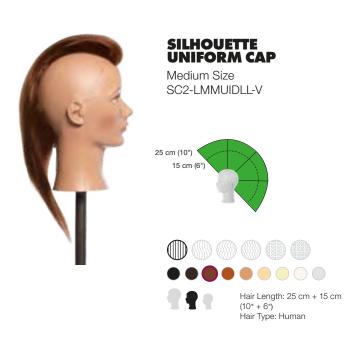

RECTANGLE INCREASE CAP

Small Size SC3-RMSIIDLL-M

SILHOUETTE UNIFORM CAP

Small Size SC3-LMSUIDLL-V