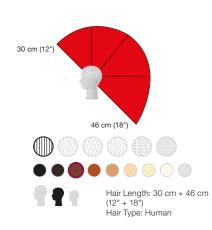

# **Hair Length**

We measure mannequin hair using a 90° projection angle from the head. You'll find two numbers—one indicating the measurement from the front of the head and the second from the nape.

# ALICIA AVAILABLE IN: MSMZZZZT 30 cm (12\*) 20 cm (8\*) Hair Length: 30 cm + 20 cm (12\* + 8\*) Hair Type: Human/Natural