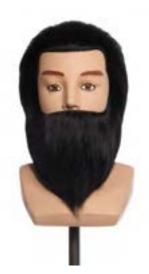

# **PS PREMIUM SERIES**

**GIOVANNI AVAILABLE IN: MFLGDDCL-BR** 

(6" + 5") + 13 cm (5") Beard Hair Type: Human

#### **KEY**

Straight

COLOR

Wavy

Very Curly

Ultra Light

White Gray

**GIOVANNI BALD AVAILABLE IN: ®** MFLGDDCL-BRBD