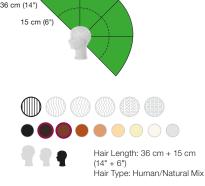

#### **Hair Texture**

Hair undergoes a steaming process without harsh chemicals, to achieve varying hair textures. The "mm" listed under each product refers to the rod diameter used during steaming.

# **Hair Length**

We measure mannequin hair using a 90° projection angle from the head. You'll find two numbers—one indicating the measurement from the front of the head and the second from the nape.