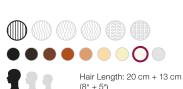

SS in product listings refers to Slip-On Series.

7 PIVOT POINT | EDUCATIONAL HAIR PORTFOLIO

Use our key to explore the hair texture, color and head size of each product. Every listing also includes a structure graphic, offering a visual guide to both form and hair lengths.

# **CS CAP SERIES**

**KEY** TEXTURE

Straight

COLOR

Light

White Gray

**HEAD SIZE** 

os ORIGINAL SERIES