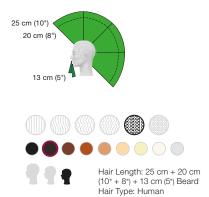

# **PS PREMIUM SERIES**

**GIOVANNI AVAILABLE IN: MFLGDDCL-BR** 

(6" + 5") + 13 cm (5") Beard Hair Type: Human

#### **KEY**

Straight

COLOR

Wavy

Very Curly

Ultra Light

White Gray

**GIOVANNI BALD AVAILABLE IN: ®** MFLGDDCL-BRBD