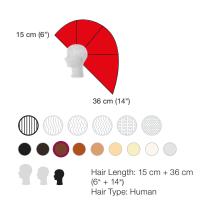

# **Hair Length**

We measure mannequin hair using a 90° projection angle from the head. You'll find two numbers—one indicating the measurement from the front of the head and the second from the nape.

# **ALYSE AVAILABLE IN: os** MMSSCZLL **©** SC3-FMSSCZLL 36 cm (14") 15 cm (6") Hair Length: 36 cm + 15 cm (14" + 6") Hair Type: Human

**COLOR QUADRANT AVAILABLE IN:** os MMSUZZLL-4P GS SC3-FMSUZZLL-4P