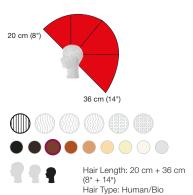

# ALICIA AVAILABLE IN: MSMZZZZT 30 cm (12\*) 20 cm (8\*) Hair Length: 30 cm + 20 cm (12\* + 8\*) Hair Type: Human/Natural