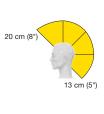

# **Hair Length**

We measure mannequin hair using a 90° projection angle from the head. You'll find two numbers—one indicating the measurement from the front of the head and the second from the nape.

# ALICIA AVAILABLE IN: MSMZZZZT 30 cm (12\*) 20 cm (8\*) Hair Length: 30 cm + 20 cm (12\* + 8\*) Hair Type: Human/Natural