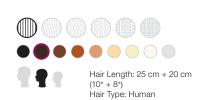

Gray

**OS ORIGINAL SERIES** 

**ROBIN AVAILABLE IN: os** MMSUYDLD **©** SC3-FMSUYDLD 36 cm (14") 15 cm (6" Hair Length: 36 cm + 15 cm (14" + 6") Hair Type: Natural

**SS SLIP-ON SERIES** 

**MALE BEARDED SLIP-ON AVAILABLE IN:** SS SG9GIDLL-BR