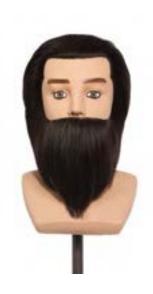

# **PS PREMIUM SERIES**

**GIOVANNI AVAILABLE IN: MFLGDDCL-BR** 

(6" + 5") + 13 cm (5") Beard Hair Type: Human