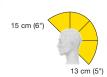

# **Hair Length**

We measure mannequin hair using a 90° projection angle from the head. You'll find two numbers—one indicating the measurement from the front of the head and the second from the nape.