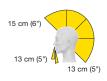

# **PS PREMIUM SERIES**

**GIOVANNI AVAILABLE IN: MFLGDDCL-BR** 

(6" + 5") + 13 cm (5") Beard Hair Type: Human

# **PS PREMIUM SERIES**

**JOHANN AVAILABLE IN: PS MFLGGWCL-BR** 

Hair Length: 15 cm + 13 cm (6" + 5") + 13 cm (5") Beard Hair Type: Natural

Ultra Light

White Gray

Medium Small Large

**PIERANGELO AVAILABLE IN: PS MFLGGWCL-BP2** 

15 cm (6")

Hair Length: 15 cm + 13 cm

(6" + 5") + 13 cm (5") Beard Hair Type: Natural

# **PS PREMIUM SERIES**

**PIERFILIPPO AVAILABLE IN:** PS MFLGDBCL-BP1

Hair Length: 15 cm + 13 cm (6" + 5") + 13 cm (5") Beard Hair Type: Human