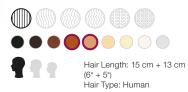

# **Hair Type**

Most of our mannequins feature 100% human hair for the most realistic results, while certain products feature a blend of natural hair for added versatility.

# **Hair Length**

We measure mannequin hair using a 90° projection angle from the head. You'll find two numbers—one indicating the measurement from the front of the head and the second from the nape.