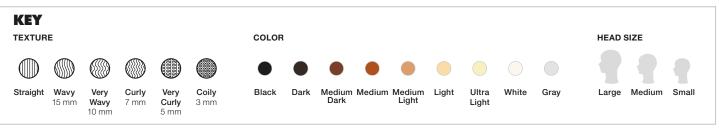

# **Head Size**

Each head size holds a different purpose. The larger the head, the more hair and surface area to practice on. Our medium head size gives the most authentic experience by mimicking the size of the average human head. The smaller head size supercharges workshops and training sessions by using just the right amount of hair.

# **Hair Type**

Most of our mannequins feature 100% human hair for the most realistic results, while certain products feature a blend of natural hair for added versatility.

#### **Hair Color**

Our mannequins undergo a lightening process that excludes chemical treatments, ensuring a range of colors without compromising gentleness. Hair color listed in the product description is based on tone level. Actual color levels may differ based on color brand.

#### **Hair Texture**

Hair undergoes a steaming process without harsh chemicals, to achieve varying hair textures. The "mm" listed under each product refers to the rod diameter used during steaming.

# **Hair Length**

We measure mannequin hair using a 90° projection angle from the head. You'll find two numbers—one indicating the measurement from the front of the head and the second from the nape.