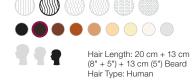

# **Hair Type**

Most of our mannequins feature 100% human hair for the most realistic results, while certain products feature a blend of natural hair for added versatility.

#### **Hair Texture**

Hair undergoes a steaming process without harsh chemicals, to achieve varying hair textures. The "mm" listed under each product refers to the rod diameter used during steaming.

# **Hair Length**

We measure mannequin hair using a 90° projection angle from the head. You'll find two numbers—one indicating the measurement from the front of the head and the second from the nape.