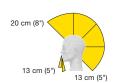

# **Hair Length**

We measure mannequin hair using a 90° projection angle from the head. You'll find two numbers—one indicating the measurement from the front of the head and the second from the nape.