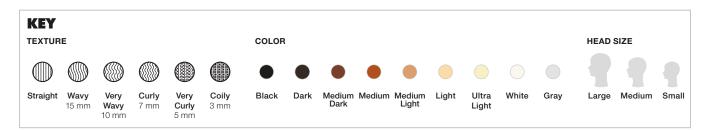

# **Head Size**

Each head size holds a different purpose. The larger the head, the more hair and surface area to practice on. Our medium head size gives the most authentic experience by mimicking the size of the average human head. The smaller head size supercharges workshops and training sessions by using just the right amount of hair.

#### **Hair Color**

Our mannequins undergo a lightening process that excludes chemical treatments, ensuring a range of colors without compromising gentleness. Hair color listed in the product description is based on tone level. Actual color levels may differ based on color brand.

#### **Hair Texture**

Hair undergoes a steaming process without harsh chemicals, to achieve varying hair textures. The "mm" listed under each product refers to the rod diameter used during steaming.

# **Hair Length**

We measure mannequin hair using a 90° projection angle from the head. You'll find two numbers—one indicating the measurement from the front of the head and the second from the nape.

SS in product listings refers to Slip-On Series.

7 PIVOT POINT | EDUCATIONAL HAIR PORTFOLIO

Use our key to explore the hair texture, color and head size of each product. Every listing also includes a structure graphic, offering a visual guide to both form and hair lengths.