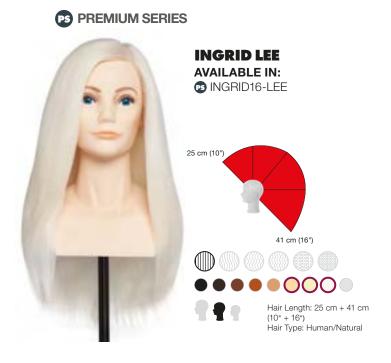

# PREMIUM SERIES **PS PREMIUM SERIES INGRID** DIANA **AVAILABLE IN: AVAILABLE IN: MSMSCLCL-XLLW MSMIZZCT-LW** 56 cm (22") 25 cm (10") 30 cm (12") 41 cm (16") Hair Length: 56 cm + 30 cm Hair Length: 25 cm + 41 cm (22" + 12") Hair Type: Human (10" + 16") Hair Type: Human/Natural **KEY**

# **Hair Length**

We measure mannequin hair using a 90° projection angle from the head. You'll find two numbers—one indicating the measurement from the front of the head and the second from the nape.