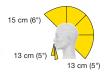

# **PS PREMIUM SERIES**

**GIOVANNI AVAILABLE IN: MFLGDDCL-BR** 

(6" + 5") + 13 cm (5") Beard Hair Type: Human

# **PS PREMIUM SERIES**

**JOHANN AVAILABLE IN: PS MFLGGWCL-BR** 

Hair Length: 15 cm + 13 cm (6" + 5") + 13 cm (5") Beard Hair Type: Natural

Ultra Light

White Gray

Medium Small Large

**PIERANGELO AVAILABLE IN: PS MFLGGWCL-BP2** 

15 cm (6")

Hair Length: 15 cm + 13 cm

(6" + 5") + 13 cm (5") Beard Hair Type: Natural

# **PS PREMIUM SERIES**

**PIERFILIPPO AVAILABLE IN:** PS MFLGDBCL-BP1

Hair Length: 15 cm + 13 cm (6" + 5") + 13 cm (5") Beard Hair Type: Human