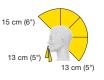

# **PS PREMIUM SERIES**

**GIOVANNI AVAILABLE IN: MFLGDDCL-BR** 

(6" + 5") + 13 cm (5") Beard Hair Type: Human

# **PS PREMIUM SERIES**

**JOHANN AVAILABLE IN: PS MFLGGWCL-BR** 

Hair Length: 15 cm + 13 cm (6" + 5") + 13 cm (5") Beard Hair Type: Natural

Ultra Light

White Gray

Medium Small Large

**PIERANGELO AVAILABLE IN: PS MFLGGWCL-BP2** 

15 cm (6")

Hair Length: 15 cm + 13 cm

(6" + 5") + 13 cm (5") Beard Hair Type: Natural

# **PS PREMIUM SERIES**

**PIERFILIPPO AVAILABLE IN:** PS MFLGDBCL-BP1

Hair Length: 15 cm + 13 cm (6" + 5") + 13 cm (5") Beard Hair Type: Human

# **PS PREMIUM SERIES**

**TOSHIO AVAILABLE IN: MFLGDBCL** 

(6" + 5") Hair Type: Human