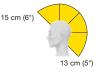

# **Hair Length**

We measure mannequin hair using a 90° projection angle from the head. You'll find two numbers—one indicating the measurement from the front of the head and the second from the nape.