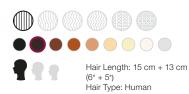

# **Hair Type**

Most of our mannequins feature 100% human hair for the most realistic results, while certain products feature a blend of natural hair for added versatility.

#### **Hair Texture**

Hair undergoes a steaming process without harsh chemicals, to achieve varying hair textures. The "mm" listed under each product refers to the rod diameter used during steaming.

# **Hair Length**

We measure mannequin hair using a 90° projection angle from the head. You'll find two numbers—one indicating the measurement from the front of the head and the second from the nape.