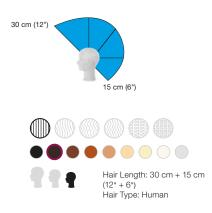

# **Hair Length**

We measure mannequin hair using a 90° projection angle from the head. You'll find two numbers—one indicating the measurement from the front of the head and the second from the nape.

# **ALYSE AVAILABLE IN: os** MMSSCZLL **©** SC3-FMSSCZLL 36 cm (14") 15 cm (6") Hair Length: 36 cm + 15 cm (14" + 6") Hair Type: Human

**COLOR QUADRANT AVAILABLE IN:** os MMSUZZLL-4P GS SC3-FMSUZZLL-4P