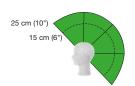

# **Hair Length**

We measure mannequin hair using a 90° projection angle from the head. You'll find two numbers—one indicating the measurement from the front of the head and the second from the nape.

# **ALYSE AVAILABLE IN: os** MMSSCZLL **©** SC3-FMSSCZLL 36 cm (14") 15 cm (6") Hair Length: 36 cm + 15 cm (14" + 6") Hair Type: Human

**COLOR QUADRANT AVAILABLE IN:** os MMSUZZLL-4P GS SC3-FMSUZZLL-4P