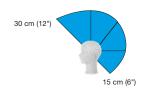

# **Hair Length**

We measure mannequin hair using a 90° projection angle from the head. You'll find two numbers—one indicating the measurement from the front of the head and the second from the nape.

# **ALYSE AVAILABLE IN: os** MMSSCZLL **©** SC3-FMSSCZLL 36 cm (14") 15 cm (6") Hair Length: 36 cm + 15 cm (14" + 6") Hair Type: Human

**COLOR QUADRANT AVAILABLE IN:** os MMSUZZLL-4P GS SC3-FMSUZZLL-4P