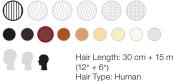

# **Hair Type**

Most of our mannequins feature 100% human hair for the most realistic results, while certain products feature a blend of natural hair for added versatility.

# **Hair Length**

We measure mannequin hair using a 90° projection angle from the head. You'll find two numbers—one indicating the measurement from the front of the head and the second from the nape.

# **ALYSE AVAILABLE IN: os** MMSSCZLL **©** SC3-FMSSCZLL 36 cm (14") 15 cm (6") Hair Length: 36 cm + 15 cm (14" + 6") Hair Type: Human

**COLOR QUADRANT AVAILABLE IN:** os MMSUZZLL-4P GS SC3-FMSUZZLL-4P