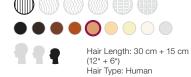

# **Hair Type**

Most of our mannequins feature 100% human hair for the most realistic results, while certain products feature a blend of natural hair for added versatility.

# **Hair Length**

We measure mannequin hair using a 90° projection angle from the head. You'll find two numbers—one indicating the measurement from the front of the head and the second from the nape.

# **ALYSE AVAILABLE IN: os** MMSSCZLL **©** SC3-FMSSCZLL 36 cm (14") 15 cm (6") Hair Length: 36 cm + 15 cm (14" + 6") Hair Type: Human

**COLOR QUADRANT AVAILABLE IN:** os MMSUZZLL-4P GS SC3-FMSUZZLL-4P