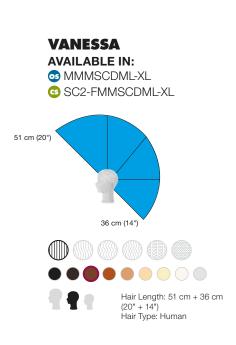

# **Hair Length**

We measure mannequin hair using a 90° projection angle from the head. You'll find two numbers—one indicating the measurement from the front of the head and the second from the nape.

SS in product listings refers to Slip-On Series.

7 PIVOT POINT | EDUCATIONAL HAIR PORTFOLIO

Use our key to explore the hair texture, color and head size of each product. Every listing also includes a structure graphic, offering a visual guide to both form and hair lengths.