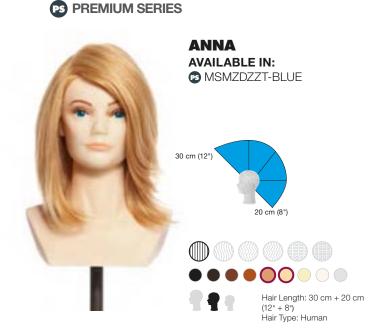

# **PREMIUM** Series

Step into excellence with our Premium Series—the perfect canvas to showcase your extraordinary talent. OMC and WorldSkills certified, these mannequins will help you shine in competitions.

# **Hair Length**

We measure mannequin hair using a 90° projection angle from the head. You'll find two numbers—one indicating the measurement from the front of the head and the second from the nape.