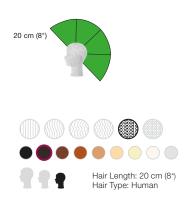

#### **Hair Texture**

Hair undergoes a steaming process without harsh chemicals, to achieve varying hair textures. The "mm" listed under each product refers to the rod diameter used during steaming.

# **Hair Length**

We measure mannequin hair using a 90° projection angle from the head. You'll find two numbers—one indicating the measurement from the front of the head and the second from the nape.