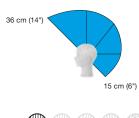

# **Hair Length**

We measure mannequin hair using a 90° projection angle from the head. You'll find two numbers—one indicating the measurement from the front of the head and the second from the nape.

# **ALYSE AVAILABLE IN: os** MMSSCZLL **©** SC3-FMSSCZLL 36 cm (14") 15 cm (6") Hair Length: 36 cm + 15 cm (14" + 6") Hair Type: Human

**COLOR QUADRANT AVAILABLE IN:** os MMSUZZLL-4P GS SC3-FMSUZZLL-4P