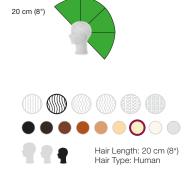

# **Hair Length**

We measure mannequin hair using a 90° projection angle from the head. You'll find two numbers—one indicating the measurement from the front of the head and the second from the nape.

SS in product listings refers to Slip-On Series.

7 PIVOT POINT | EDUCATIONAL HAIR PORTFOLIO

Use our key to explore the hair texture, color and head size of each product. Every listing also includes a structure graphic, offering a visual guide to both form and hair lengths.