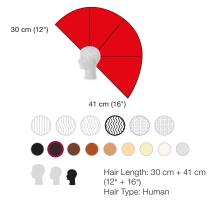

# **Hair Length**

We measure mannequin hair using a 90° projection angle from the head. You'll find two numbers—one indicating the measurement from the front of the head and the second from the nape.

# PREMIUM SERIES **PS PREMIUM SERIES INGRID** DIANA **AVAILABLE IN: AVAILABLE IN: MSMSCLCL-XLLW MSMIZZCT-LW** 56 cm (22") 25 cm (10") 30 cm (12") 41 cm (16") Hair Length: 56 cm + 30 cm Hair Length: 25 cm + 41 cm (22" + 12") Hair Type: Human (10" + 16") Hair Type: Human/Natural **KEY**