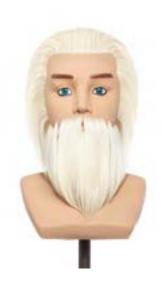

# **PS PREMIUM SERIES**

**GIOVANNI AVAILABLE IN: MFLGDDCL-BR** 

(6" + 5") + 13 cm (5") Beard Hair Type: Human

# **PS PREMIUM SERIES**

**JOHANN AVAILABLE IN: PS MFLGGWCL-BR** 

Hair Length: 15 cm + 13 cm (6" + 5") + 13 cm (5") Beard Hair Type: Natural

Ultra Light

White Gray

Medium Small Large

**PIERANGELO AVAILABLE IN: PS MFLGGWCL-BP2** 

15 cm (6")

Hair Length: 15 cm + 13 cm

(6" + 5") + 13 cm (5") Beard Hair Type: Natural

# **PS PREMIUM SERIES**

**PIERFILIPPO AVAILABLE IN:** PS MFLGDBCL-BP1

Hair Length: 15 cm + 13 cm (6" + 5") + 13 cm (5") Beard Hair Type: Human