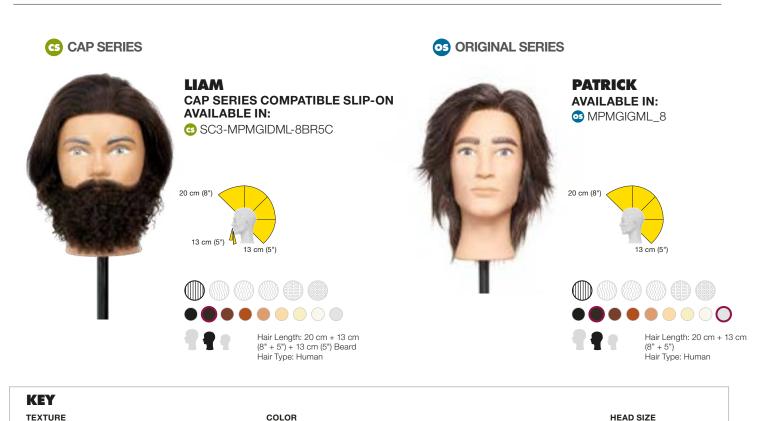

# **CAP** Series

Discover a world of limitless creativity with the Cap Series. Unlike traditional mannequins, our innovative design introduces one reusable headform crafted from recyclable ABS plastic. Perfect for all experience levels, interchangeable hair caps effortlessly pop on and off, making the Cap Series a lifelong tool for endless learning.

SCAN OR CLICK TO LEARN MORE

CS in product listings refers to Cap Series.

6 PIVOT POINT | EDUCATIONAL HAIR PORTFOLIO

# **ORIGINAL** Series

Elevate your skills with our Original Series. Perfect for workshops, advanced training or at-home/inschool practice, these mannequins are the ultimate tool to help unlock your full potential.

OS in product listings refers to Original Series.