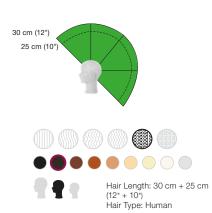

#### **Hair Texture**

Hair undergoes a steaming process without harsh chemicals, to achieve varying hair textures. The "mm" listed under each product refers to the rod diameter used during steaming.

# **Hair Length**

We measure mannequin hair using a 90° projection angle from the head. You'll find two numbers—one indicating the measurement from the front of the head and the second from the nape.

# **CS CAP SERIES**

**KEY** TEXTURE

Straight

COLOR

Light

White Gray

**HEAD SIZE** 

os ORIGINAL SERIES