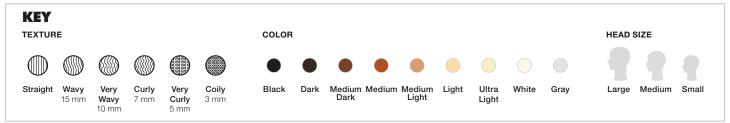

SS in product listings refers to Slip-On Series.

7 PIVOT POINT | EDUCATIONAL HAIR PORTFOLIO

Use our key to explore the hair texture, color and head size of each product. Every listing also includes a structure graphic, offering a visual guide to both form and hair lengths.