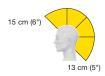

# **Hair Length**

We measure mannequin hair using a 90° projection angle from the head. You'll find two numbers—one indicating the measurement from the front of the head and the second from the nape.