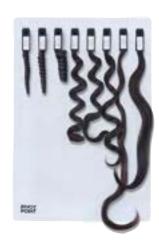

# **SWATCHES AND WEFTS**

Embark on a color and extension creativity journey with our hair swatches and wefts, your go-to tools for trying color and perfecting fitting methods.

HAIR MOVEMENT **SWATCH KIT (7PC)** 

HS-8CURLY

**WHITE HAIR SWATCH (12PC)** 

5 cm HS-12W

**LIGHT HAIR SWATCH (12PC)** 

5 cm HS-12L

**MEDIUM HAIR SWATCH (12PC)** 

5 cm HS-12M

5 cm HS-12D