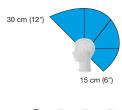

# **Hair Length**

We measure mannequin hair using a 90° projection angle from the head. You'll find two numbers—one indicating the measurement from the front of the head and the second from the nape.