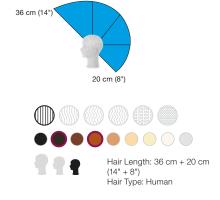

# **Head Size**

Each head size holds a different purpose. The larger the head, the more hair and surface area to practice on. Our medium head size gives the most authentic experience by mimicking the size of the average human head. The smaller head size supercharges workshops and training sessions by using just the right amount of hair.

# **Hair Type**

Most of our mannequins feature 100% human hair for the most realistic results, while certain products feature a blend of natural hair for added versatility.

#### **Hair Color**

Our mannequins undergo a lightening process that excludes chemical treatments, ensuring a range of colors without compromising gentleness. Hair color listed in the product description is based on tone level. Actual color levels may differ based on color brand.

#### **Hair Texture**

Hair undergoes a steaming process without harsh chemicals, to achieve varying hair textures. The "mm" listed under each product refers to the rod diameter used during steaming.

# **Hair Length**

We measure mannequin hair using a 90° projection angle from the head. You'll find two numbers—one indicating the measurement from the front of the head and the second from the nape.