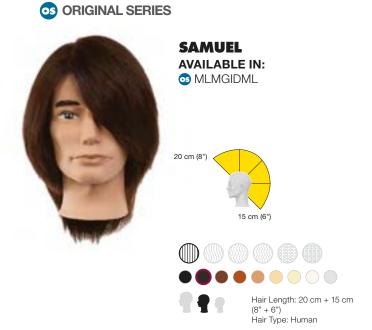

# **OS ORIGINAL SERIES**

# **Hair Length**

We measure mannequin hair using a 90° projection angle from the head. You'll find two numbers—one indicating the measurement from the front of the head and the second from the nape.