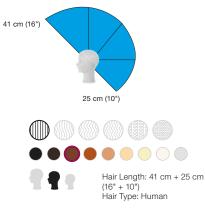

# **Hair Length**

We measure mannequin hair using a 90° projection angle from the head. You'll find two numbers—one indicating the measurement from the front of the head and the second from the nape.