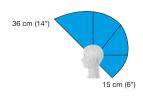

# **Hair Length**

We measure mannequin hair using a 90° projection angle from the head. You'll find two numbers—one indicating the measurement from the front of the head and the second from the nape.

# **ALYSE AVAILABLE IN: os** MMSSCZLL **©** SC3-FMSSCZLL 36 cm (14") 15 cm (6") Hair Length: 36 cm + 15 cm (14" + 6") Hair Type: Human

**COLOR QUADRANT AVAILABLE IN:** os MMSUZZLL-4P GS SC3-FMSUZZLL-4P