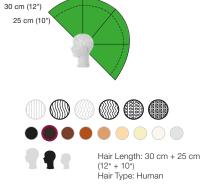

# **Hair Length**

We measure mannequin hair using a 90° projection angle from the head. You'll find two numbers—one indicating the measurement from the front of the head and the second from the nape.

# **ALYSE AVAILABLE IN: os** MMSSCZLL **©** SC3-FMSSCZLL 36 cm (14") 15 cm (6") Hair Length: 36 cm + 15 cm (14" + 6") Hair Type: Human

**COLOR QUADRANT AVAILABLE IN:** os MMSUZZLL-4P GS SC3-FMSUZZLL-4P