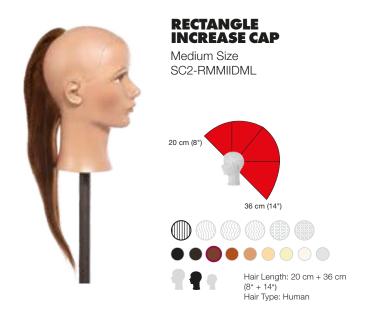

# **CAP** Series

Discover a world of limitless creativity with the Cap Series. Unlike traditional mannequins, our innovative design introduces one reusable headform crafted from recyclable ABS plastic. Perfect for all experience levels, interchangeable hair caps effortlessly pop on and off, making the Cap Series a lifelong tool for endless learning.

# **CAP SERIES COMPONENTS**

Fast-track your skill development with our Cap Series components—a hands-on opportunity to master techniques on a smaller scale before advancing to full-head applications, all while minimizing hair waste.