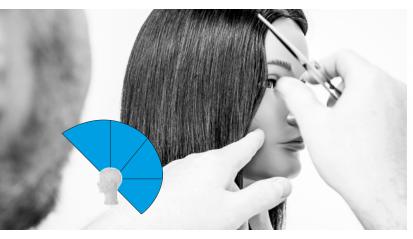

# **Head Size**

Each head size holds a different purpose. The larger the head, the more hair and surface area to practice on. Our medium head size gives the most authentic experience by mimicking the size of the average human head. The smaller head size supercharges workshops and training sessions by using just the right amount of hair.

# **Hair Length**

We measure mannequin hair using a 90° projection angle from the head. You'll find two numbers—one indicating the measurement from the front of the head and the second from the nape.