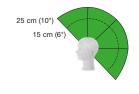

# **Hair Length**

We measure mannequin hair using a 90° projection angle from the head. You'll find two numbers—one indicating the measurement from the front of the head and the second from the nape.