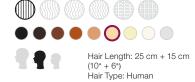

# **Hair Type**

Most of our mannequins feature 100% human hair for the most realistic results, while certain products feature a blend of natural hair for added versatility.

#### **Hair Color**

Our mannequins undergo a lightening process that excludes chemical treatments, ensuring a range of colors without compromising gentleness. Hair color listed in the product description is based on tone level. Actual color levels may differ based on color brand.

#### **Hair Texture**

Hair undergoes a steaming process without harsh chemicals, to achieve varying hair textures. The "mm" listed under each product refers to the rod diameter used during steaming.

# **Hair Length**

We measure mannequin hair using a 90° projection angle from the head. You'll find two numbers—one indicating the measurement from the front of the head and the second from the nape.