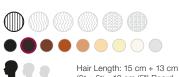

# **Hair Length**

We measure mannequin hair using a 90° projection angle from the head. You'll find two numbers—one indicating the measurement from the front of the head and the second from the nape.

SS in product listings refers to Slip-On Series.

7 PIVOT POINT | EDUCATIONAL HAIR PORTFOLIO

Use our key to explore the hair texture, color and head size of each product. Every listing also includes a structure graphic, offering a visual guide to both form and hair lengths.