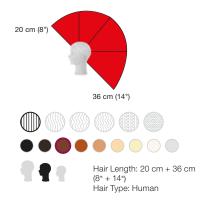

# **Head Size**

Each head size holds a different purpose. The larger the head, the more hair and surface area to practice on. Our medium head size gives the most authentic experience by mimicking the size of the average human head. The smaller head size supercharges workshops and training sessions by using just the right amount of hair.

# **Hair Type**

Most of our mannequins feature 100% human hair for the most realistic results, while certain products feature a blend of natural hair for added versatility.

#### **Hair Color**

Our mannequins undergo a lightening process that excludes chemical treatments, ensuring a range of colors without compromising gentleness. Hair color listed in the product description is based on tone level. Actual color levels may differ based on color brand.

#### **Hair Texture**

Hair undergoes a steaming process without harsh chemicals, to achieve varying hair textures. The "mm" listed under each product refers to the rod diameter used during steaming.

# **Hair Length**

We measure mannequin hair using a 90° projection angle from the head. You'll find two numbers—one indicating the measurement from the front of the head and the second from the nape.