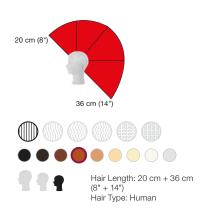

# **Hair Length**

We measure mannequin hair using a 90° projection angle from the head. You'll find two numbers—one indicating the measurement from the front of the head and the second from the nape.

# ALICIA AVAILABLE IN: MSMZZZZT 30 cm (12\*) 20 cm (8\*) Hair Length: 30 cm + 20 cm (12\* + 8\*) Hair Type: Human/Natural