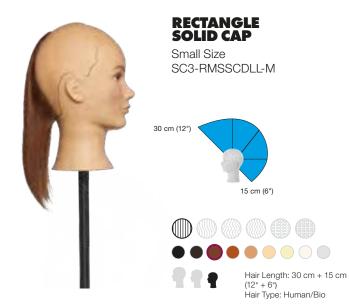

**ERIKA AVAILABLE IN: os** MMSSCDLL **65** SC3-FMSSCDLL

**CS CAP SERIES** 

**OS ORIGINAL SERIES** 

**VIOLA AVAILABLE IN: os** MMMSCDML **65** SC2-FMMSCDML

**CS CAP SERIES** 

**KEY** TEXTURE

7 mm

COLOR

Light

Gray

**HEAD SIZE** 

Whether you're training, or going bold with vibrant colors, our products start with the highest quality of raw hair to ensure you have the most realistic color results.