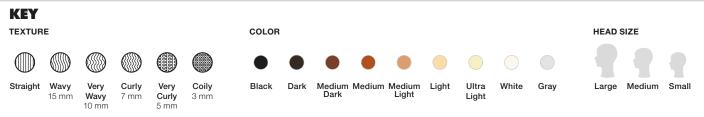

# **Head Size**

Each head size holds a different purpose. The larger the head, the more hair and surface area to practice on. Our medium head size gives the most authentic experience by mimicking the size of the average human head. The smaller head size supercharges workshops and training sessions by using just the right amount of hair.

#### **Hair Color**

Our mannequins undergo a lightening process that excludes chemical treatments, ensuring a range of colors without compromising gentleness. Hair color listed in the product description is based on tone level. Actual color levels may differ based on color brand.

#### **Hair Texture**

Hair undergoes a steaming process without harsh chemicals, to achieve varying hair textures. The "mm" listed under each product refers to the rod diameter used during steaming.

SS in product listings refers to Slip-On Series.

7 PIVOT POINT | EDUCATIONAL HAIR PORTFOLIO

Use our key to explore the hair texture, color and head size of each product. Every listing also includes a structure graphic, offering a visual guide to both form and hair lengths.